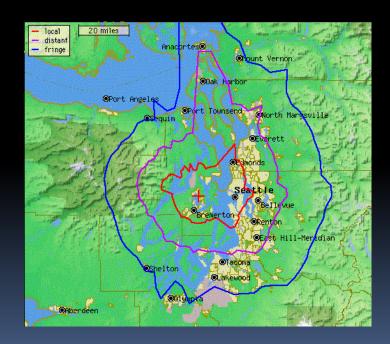

-4pm Fox News Radio
4pm-5pm The Daily Defense Hour
5pm-6pm Ken Coleman Show
6pm-7pm Dan Proft Show
7pm-1opm Dave Ramsey Show
1opm-12mid Alan Nathan Show



### **Local Programming**



### ISPN Sports Show Tuesdays 8am-10am

The most comprehensive local sports round-up, showcasing the athletes and coaches who make the headlines.



### Outlaw Radio Network Sundays 8pm-11pm

The Puget Sound Region's only live Sunday evening show, featuring in-depth and entertaining talk with a focus on local and national issues.



### **High School Football – Fall Friday Nights**

Teams from around the region are featured Friday nights during the entirety of the prep football season





Use your pc and tablet to hear your favorite programs streaming!

Listen with your radio around the Puget Sound Region





### The KITZ Audience

#### **Listener Jobs**

Finance 32.6%

Real Estate 21.8%

Insurance 17.9%

Own Small Business 15.7%

#### **Listener Ages**

25-34 10.1%

35-44 25.1%

45-54 32.1%

55-64 25.1%

65 + 15.1%

(72.3% of Listeners are in Peak Earning Years!)

#### The Quest for Content ...

90.7% Have a 4 Year Degree

74.4% Graduated from College

43.5% Involved in Post Graduate Work

#### The Decision Makers are Listening...

Top Management 51.0%

General Management 38.1%

**CEO/CFO/COO 22.9%** 

#### Average Household Income...

Over \$50,000 84.2%

Over \$75,000 68.2%

Over \$100,000 55.8%



## **KITZ Broadcast Impressions**

(Price per commercial-The more you buy the more you Save!)

|                   |             | .00 Second | .50 Second |
|-------------------|-------------|